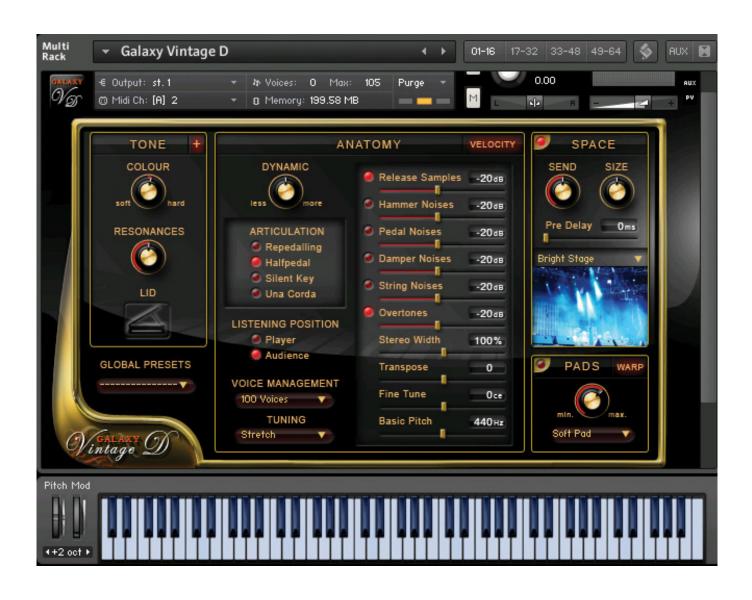

Galaxy Vintage D

Galaxy Vintage D

For installation help with your Native Instruments product, please click here to access our Installation Help Wizard. How to install Galaxy vintage D .... You buy Vintage D separately. The rest of Galaxy II is a package (Steinway, Bosendorfer, Bluthner baby grand, and an upright, I believe).. Vintage D. Galaxy Instruments released Galaxy Vintage D, a virtual grand piano that is based on samples of Bauer Studios' famous 1920 concert grand, which has .... Galaxy Vintage D by Best Service (@KVRAudio Product Listing): Galaxy Vintage D is a virtual grand piano .... Galaxy Instruments' Vintage D virtual grand piano is based on samples of a vintage Steinway D, a true legend of its class. This Steinway D was built in 1920 in .... Image Unavailable. Image not available for. Color: Galaxy Vintage D. Click image to open expanded view. VIDEOS; 360° VIEW; IMAGES .... Galaxy Instruments released Galaxy Vintage D, a virtual grand piano that is based on samples of Bauer Studios' famous 1920 concert grand, which has served for legendary recordings. This exceptional grand piano was built in 1920 in a German factory in Hamburg., Galaxy Vintage D. Version: Kontakt 5.6.6 / NCW / V1. Legendary 1920 Steinway D. £102.00. Download Method: Best Service. Wishlist Basket Add to Basket.. Galaxy Instruments now have a new star in their sky — the Galaxy Vintage D, a 1920 Steinway D274 piano housed in Germany's Bauer Studios. The list of pianists .... Galaxy Instruments has released Galaxy Vintage D, a virtual grand piano that is based on samples of Bauer Studios' famous 1920 Steinway D, which has served .... Galaxy Instruments has released Galaxy Vintage D, a virtual grand piano that is based on samples of Bauer Studios' famous the Steinway D in Bauer Studios Ludwigsburg from 1920, Was recorded with vintage microphones and .... Galaxy Vintage D Grand Piano Virtual Instrument Features: An impressively detailed grand piano virtual instrument; Features the sound of the 1920s Steinway D .... Buy Best Service Galaxy Vintage D - Virtual Instrument (Download) featuring From Bauer Studios' 1920 Steinway D, 10GB of Content, 2000 Samples in 24-Bit, .... Galaxy Instruments has released Galaxy Vintage D, a virtual grand piano that is based on samples of Bauer Studios famous 1920 Steinway D, which has served .... Thoughts on the Vintage D? Is the feel / touch there? Does it still hold up against the newer libraries? b. Which piano from the Galaxy II .... Galaxy Instruments has now released this legendary piano as a virtual instrument. Galaxy Vintage D is the first product of the Galaxypianos product line, equipped .... Galaxy Vintage D Both sound great! Not only would I be using it in the studio, but also live. I need something that won't 'sound like a keyboard' .... Explore the largest community of artists, bands, podcasters and creators of music & audio. ac183ee3ff